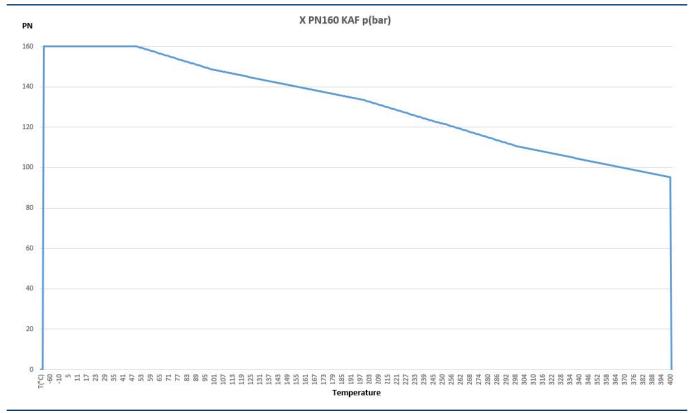

## **AB COCKS ABM** ABM 12 X-KAF, PN160 1/2"-14NPT

| Product details | <ul> <li>» Straight through cock</li> <li>» PN 160</li> <li>» Cylindrical plug</li> <li>» Stainless steel X</li> <li>» Elastic packing sleeve KAF</li> <li>» With hand lever</li> </ul> | <ul> <li>opening and closing procedure</li> <li>» Hand operation enables throttlir<br/>therefore usage in blow-down li<br/>possible</li> <li>» Simple maintenance: The packi<br/>sleeve can be replaced within<br/>minutes with the cock staying ir<br/>the line</li> </ul> | <ul> <li>opening and closing procedure</li> <li>» Hand operation enables throttling,<br/>therefore usage in blow-down lines<br/>possible</li> <li>» Simple maintenance: The packing</li> </ul> |
|-----------------|-----------------------------------------------------------------------------------------------------------------------------------------------------------------------------------------|-----------------------------------------------------------------------------------------------------------------------------------------------------------------------------------------------------------------------------------------------------------------------------|------------------------------------------------------------------------------------------------------------------------------------------------------------------------------------------------|
| Connections     | 1/2"-14 NPT                                                                                                                                                                             |                                                                                                                                                                                                                                                                             |                                                                                                                                                                                                |
| Certificates    | VDI 2440                                                                                                                                                                                |                                                                                                                                                                                                                                                                             | » No jamming caused by corrosion                                                                                                                                                               |
| Dimensions      | Body length 70 mm                                                                                                                                                                       | Temperature                                                                                                                                                                                                                                                                 | X-KAF -200°C to +400°C, PN160                                                                                                                                                                  |

AB COCKS ABM

Pressure and temperature ranges / Parts list