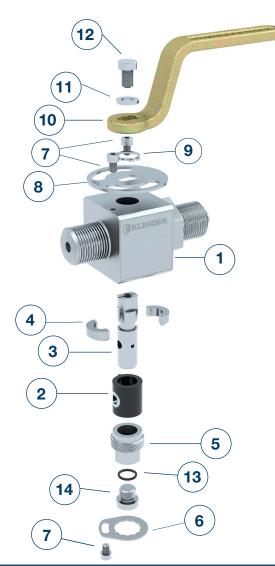

## Parts list

| Pos. | number | name                 |  |
|------|--------|----------------------|--|
| 1    | 1      | Body                 |  |
| 2    | 1      | Packing sleeve       |  |
| 3    | 1      | Cock plug            |  |
| 4    | 2      | Split ring           |  |
| 5    | 1      | Tightening nut       |  |
| 6    | 1      | Locking disc         |  |
| 7    | 3      | Fillister head screw |  |
| 8    | 1      | Stop                 |  |
| 9    | 1      | Secure ring          |  |
| 10   | 1      | Hand lever           |  |
| 11   | 1      | Disc                 |  |
| 12   | 1      | Hexagon head screw   |  |
| 13   | 1      | Gasket               |  |
| 14   | 1      | Screw plug           |  |