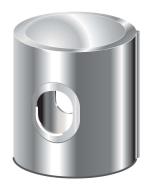

## The packing sleeve

Under pressure the lamellas of the elastic packing sleeve are pressed against the body wall and thereby an excellent seal is achieved. The KAF is suitable for high temperatures up to 400°C.