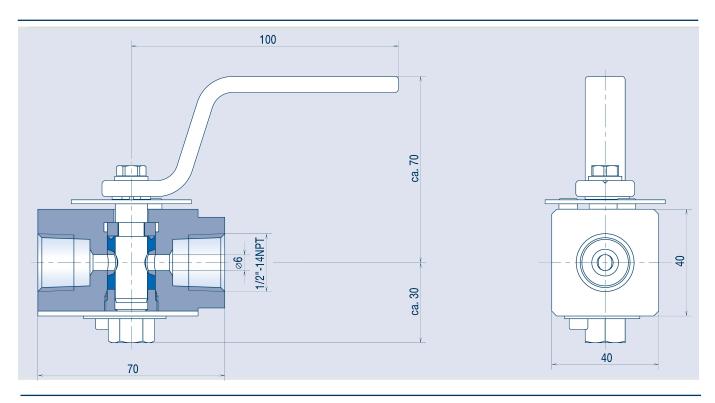

## **AB COCKS ABM** ABM 12 X-KAF, PN160 1/2"-14NPT

| Product details | <ul> <li>» Straight through cock</li> <li>» PN 160</li> <li>» Cylindrical plug</li> <li>» Stainless steel X</li> <li>» Elastic packing sleeve KAF</li> <li>» With hand lever</li> </ul> | <ul> <li>opening and closing procedure</li> <li>» Hand operation enables throttlir<br/>therefore usage in blow-down li<br/>possible</li> <li>» Simple maintenance: The packi<br/>sleeve can be replaced within<br/>minutes with the cock staying ir<br/>the line</li> </ul> | <ul> <li>opening and closing procedure</li> <li>» Hand operation enables throttling,<br/>therefore usage in blow-down lines<br/>possible</li> <li>» Simple maintenance: The packing</li> </ul> |
|-----------------|-----------------------------------------------------------------------------------------------------------------------------------------------------------------------------------------|-----------------------------------------------------------------------------------------------------------------------------------------------------------------------------------------------------------------------------------------------------------------------------|------------------------------------------------------------------------------------------------------------------------------------------------------------------------------------------------|
| Connections     | 1/2"-14 NPT                                                                                                                                                                             |                                                                                                                                                                                                                                                                             |                                                                                                                                                                                                |
| Certificates    | VDI 2440                                                                                                                                                                                |                                                                                                                                                                                                                                                                             | » No jamming caused by corrosion                                                                                                                                                               |
| Dimensions      | Body length 70 mm                                                                                                                                                                       | Temperature                                                                                                                                                                                                                                                                 | X-KAF -200°C to +400°C, PN160                                                                                                                                                                  |